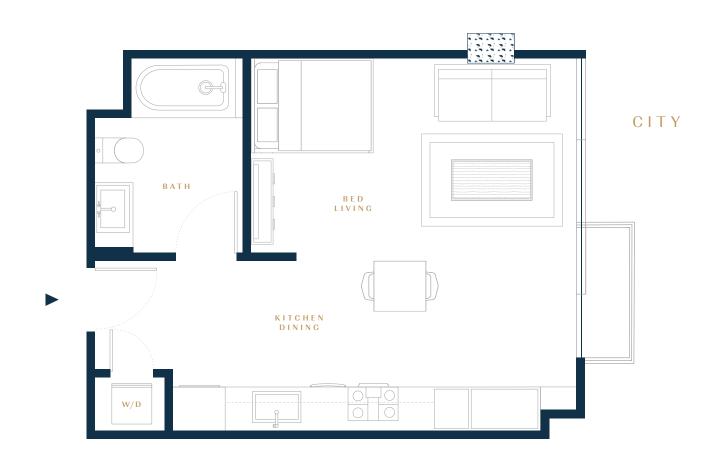

## **Residence S2**

Studio, 1 Bath – Level 2-7 – Approximate SF: 502-520



## 2177THIRD.COM | 2177 THIRD ST. – SF, CA 94107

Floor plans are drawn to varying scales to maximize visibility when printed. The floor plans, elevations, renderings, features, finishes and specifications are subject to change at any time. Square footage or floor areas shown in any marketing or other materials is approximate and may be more or less than the actual size. These materials should not be relied upon as representations, express or implied. The developer reserves the right to change floor plans, features, finishes and specifications at any time, without prior notice. Real Estate Consulting, Sales and Marketing by Polaris Pacific - a licensed California, Arizona, Colorado, Hawaii, Oregon and Washington Broker - CA DRE #1499250.