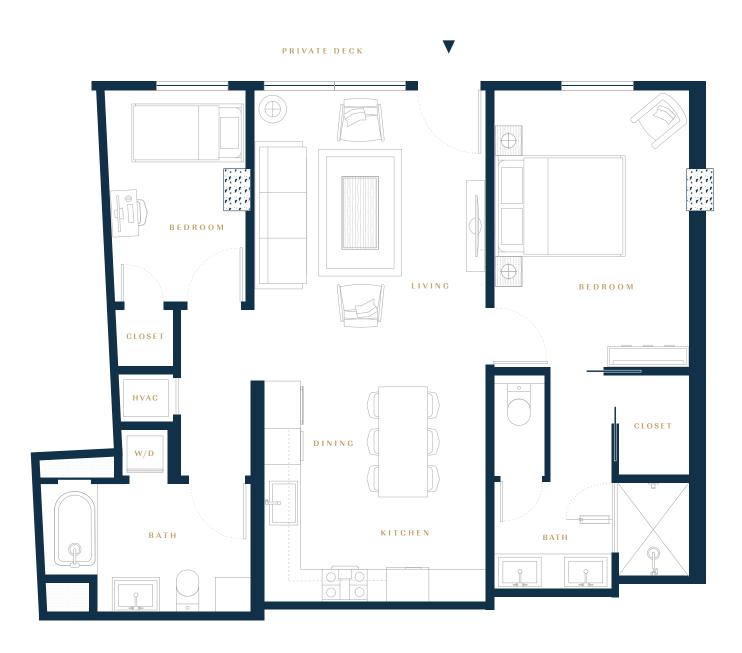

## Residence 1H

2 Bedroom, 2 Bath — Level 1 — Approximate SF: 1,020



## COURTYARD



## **2177THIRD.COM** | 2177 THIRD ST. – SF, CA 94107

Floor plans are drawn to varying scales to maximize visibility when printed. The floor plans, elevations, renderings, features, finishes and specifications are subject to change at any time. Square footage or floor areas shown in any marketing or other materials is approximate and may be more or less than the actual size. These materials should not be relied upon as representations, express or implied. The developer reserves the right to change floor plans, elevations, features, finishes and specifications at any time, without prior notice. Real Estate Consulting, Sales and Marketing by Polaris Pacific - a licensed California, Arizona, Colorado, Hawaii, Oregon and Washington Broker - CA DRE #1499250.